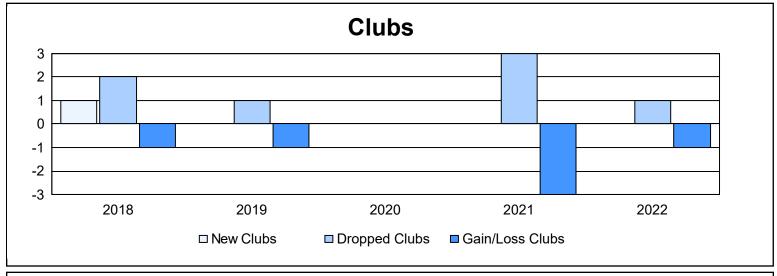

District C 2

As of June 2022 Cumulative

| Year      | New<br>Clubs | Dropped<br>Clubs | Gain/<br>Loss<br>Clubs | New<br>Members | Charter<br>Members | Reinstate<br>Members | Transfer<br>Members | Total<br>Member<br>Added | Total<br>Members<br>Dropped | Gain/<br>Loss<br>Members |
|-----------|--------------|------------------|------------------------|----------------|--------------------|----------------------|---------------------|--------------------------|-----------------------------|--------------------------|
| 2017-2018 | 1            | 2                | -1                     | 194            | 36                 | 6                    | 17                  | 253                      | 308                         | -55                      |
| 2018-2019 | 0            | 1                | -1                     | 143            | 6                  | 11                   | 13                  | 173                      | 249                         | -76                      |
| 2019-2020 | 0            | 0                | 0                      | 117            | 1                  | 8                    | 8                   | 134                      | 192                         | -58                      |
| 2020-2021 | 0            | 3                | -3                     | 99             | 1                  | 6                    | 21                  | 127                      | 228                         | -101                     |
| 2021-2022 | 0            | 1                | -1                     | 133            | 2                  | 19                   | 8                   | 162                      | 238                         | -76                      |
| Average   | 0            | 1                | -1                     | 137            | 9                  | 10                   | 13                  | 170                      | 243                         | -73                      |