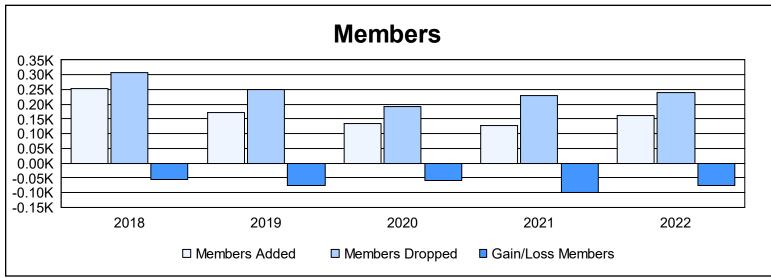

District C 2

As of June 2022 Cumulative

| Year      | New<br>Clubs | Dropped<br>Clubs | Gain/<br>Loss<br>Clubs | New<br>Members | Charter<br>Members | Reinstate<br>Members | Transfer<br>Members | Total<br>Member<br>Added | Total<br>Members<br>Dropped | Gain/<br>Loss<br>Members |
|-----------|--------------|------------------|------------------------|----------------|--------------------|----------------------|---------------------|--------------------------|-----------------------------|--------------------------|
| 2017-2018 | 1            | 2                | -1                     | 194            | 36                 | 6                    | 17                  | 253                      | 308                         | -55                      |
| 2018-2019 | 0            | 1                | -1                     | 143            | 6                  | 11                   | 13                  | 173                      | 249                         | -76                      |
| 2019-2020 | 0            | 0                | 0                      | 117            | 1                  | 8                    | 8                   | 134                      | 192                         | -58                      |
| 2020-2021 | 0            | 3                | -3                     | 99             | 1                  | 6                    | 21                  | 127                      | 228                         | -101                     |
| 2021-2022 | 0            | 1                | -1                     | 133            | 2                  | 19                   | 8                   | 162                      | 238                         | -76                      |
| Average   | 0            | 1                | -1                     | 137            | 9                  | 10                   | 13                  | 170                      | 243                         | -73                      |